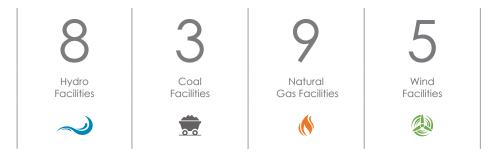

## As of March 31, 2017

|    | Facility                                            | Owner                                         | Net Capacity<br>(MW) | Fuel        |
|----|-----------------------------------------------------|-----------------------------------------------|----------------------|-------------|
| 1. | Athabasca Hydroelectric System                      |                                               |                      |             |
|    | Wellington                                          | SaskPower                                     | 5                    | Hydro       |
|    | • Waterloo                                          | SaskPower                                     | 8                    | Hydro       |
| ~  | Charlot River                                       | SaskPower                                     | 10                   | Hydro       |
| 2. | Island Falls Hydroelectric Station                  | SaskPower                                     | 111                  | Hydro       |
| 3. | Manitoba Hydro Northern<br>Power Purchase Agreement | Manitoba Hydro                                | 25                   | Hydro       |
| 4. | Nipawin Hydroelectric Station                       | SaskPower                                     | 255                  | Hydro       |
| 5. | E.B. Campbell Hydroelectric Station                 | SaskPower                                     | 289                  | Hydro       |
| 6. | Coteau Creek Hydroelectric Station                  | SaskPower                                     | 186                  | Hydro       |
|    | Total Hydro                                         |                                               | 889                  |             |
| 1. | Poplar River Power Station                          | SaskPower                                     | 582                  | Coal        |
| 2. | Boundary Dam Power Station                          | SaskPower                                     | 672                  | Coal        |
| 3. | Shand Power Station                                 | SaskPower                                     | 276                  | Coal        |
|    | Total Coal                                          |                                               | 1,530                |             |
| 1. | Meadow Lake Power Station                           | SaskPower                                     | 44                   | Natural Gas |
| 2. | Meridian Cogeneration Station                       | Independent Power Producer                    | 228*                 | Natural Gas |
| 3. | North Battleford Generating Station                 | Independent Power Producer                    | 271*                 | Natural Gas |
| 4. | Yellowhead Power Station                            | SaskPower                                     | 138                  | Natural Gas |
| 5. | Ermine Power Station                                | SaskPower                                     | 92                   | Natural Gas |
| 6. | Landis Power Station                                | SaskPower                                     | 79                   | Natural Gas |
| 7. | Cory Cogeneration Station                           | SaskPower International/<br>ATCO Power Canada | 249*                 | Natural Gas |
| 8. | Queen Elizabeth Power Station                       | SaskPower                                     | 634                  | Natural Gas |
| 9. | Spy Hill Generating Station                         | Independent Power Producer                    | 89*                  | Natural Gas |
|    | Total Natural Gas                                   |                                               | 1,824                |             |
| 1. | Cypress Wind Power Facility                         | SaskPower                                     | 11                   | Wind        |
| 2. | SunBridge Wind Power Facility                       | Independent Power Producer                    | 11                   | Wind        |
| 3. | Centennial Wind Power Facility                      | SaskPower                                     | 150                  | Wind        |
| 4. | Morse Wind Energy Facility                          | Independent Power Producer                    | 23                   | Wind        |
| 5. | Red Lily Wind Energy Facility                       | Independent Power Producer                    | 26                   | Wind        |
|    | Total Wind                                          |                                               | 221                  |             |
|    | Small Independent Power Producers                   | Various                                       | 27                   | Various     |
|    | Total Small Independent Power Producers             |                                               | 27                   |             |
|    |                                                     |                                               |                      |             |