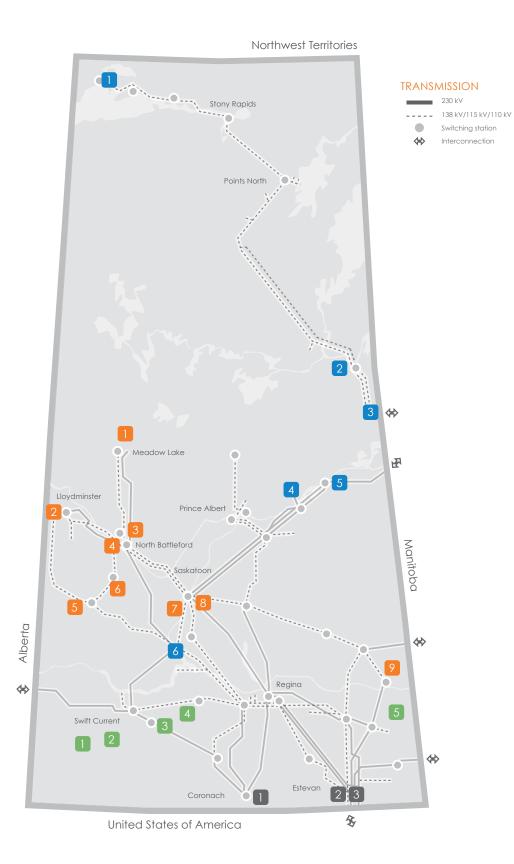

## SYSTEM MAP

## As of March 31, 2017

|    | Facility                                            | Owner                                         | Net Capacity<br>(MW) | Fuel        |
|----|-----------------------------------------------------|-----------------------------------------------|----------------------|-------------|
| 1. | Athabasca Hydroelectric System                      |                                               |                      |             |
|    | Wellington                                          | SaskPower                                     | 5                    | Hydro       |
|    | • Waterloo                                          | SaskPower                                     | 8                    | Hydro       |
| ~  | Charlot River                                       | SaskPower                                     | 10                   | Hydro       |
| 2. | Island Falls Hydroelectric Station                  | SaskPower                                     | 111                  | Hydro       |
| 3. | Manitoba Hydro Northern<br>Power Purchase Agreement | Manitoba Hydro                                | 25                   | Hydro       |
| 4. | Nipawin Hydroelectric Station                       | SaskPower                                     | 255                  | Hydro       |
| 5. | E.B. Campbell Hydroelectric Station                 | SaskPower                                     | 289                  | Hydro       |
| 6. | Coteau Creek Hydroelectric Station                  | SaskPower                                     | 186                  | Hydro       |
|    | Total Hydro                                         |                                               | 889                  |             |
| 1. | Poplar River Power Station                          | SaskPower                                     | 582                  | Coal        |
| 2. | Boundary Dam Power Station                          | SaskPower                                     | 672                  | Coal        |
| 3. | Shand Power Station                                 | SaskPower                                     | 276                  | Coal        |
|    | Total Coal                                          |                                               | 1,530                |             |
| 1. | Meadow Lake Power Station                           | SaskPower                                     | 44                   | Natural Gas |
| 2. | Meridian Cogeneration Station                       | Independent Power Producer                    | 228*                 | Natural Gas |
| 3. | North Battleford Generating Station                 | Independent Power Producer                    | 271*                 | Natural Gas |
| 4. | Yellowhead Power Station                            | SaskPower                                     | 138                  | Natural Gas |
| 5. | Ermine Power Station                                | SaskPower                                     | 92                   | Natural Gas |
| 6. | Landis Power Station                                | SaskPower                                     | 79                   | Natural Gas |
| 7. | Cory Cogeneration Station                           | SaskPower International/<br>ATCO Power Canada | 249*                 | Natural Gas |
| 8. | Queen Elizabeth Power Station                       | SaskPower                                     | 634                  | Natural Gas |
| 9. | Spy Hill Generating Station                         | Independent Power Producer                    | 89*                  | Natural Gas |
|    | Total Natural Gas                                   |                                               | 1,824                |             |
| 1. | Cypress Wind Power Facility                         | SaskPower                                     | 11                   | Wind        |
| 2. | SunBridge Wind Power Facility                       | Independent Power Producer                    | 11                   | Wind        |
| 3. | Centennial Wind Power Facility                      | SaskPower                                     | 150                  | Wind        |
| 4. | Morse Wind Energy Facility                          | Independent Power Producer                    | 23                   | Wind        |
| 5. | Red Lily Wind Energy Facility                       | Independent Power Producer                    | 26                   | Wind        |
|    | Total Wind                                          |                                               | 221                  |             |
|    | Small Independent Power Producers                   | Various                                       | 27                   | Various     |
|    | Total Small Independent Power Producers             |                                               | 27                   |             |
|    |                                                     |                                               |                      |             |